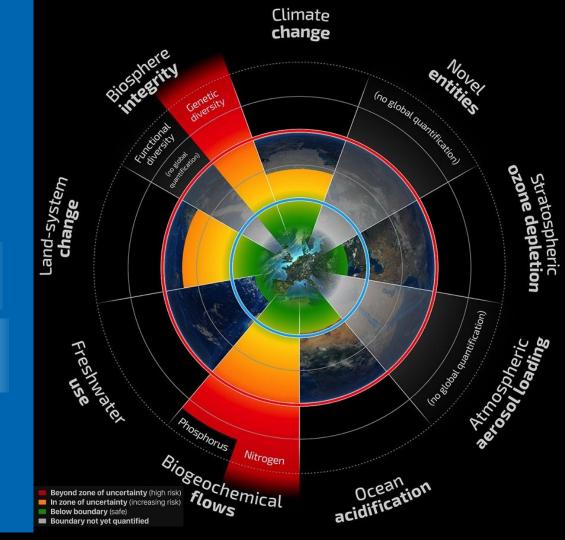

## NINE PLANETARY SYSTEMS

Turbulence: Human activity

Connectivity: Globalization