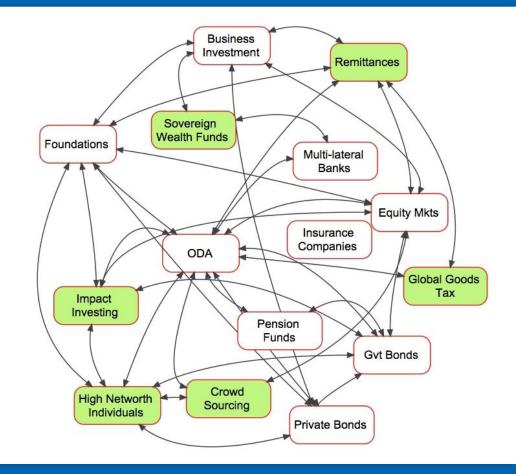

## ECOSYSTEM FOR FINANCING CHANGE

The Platform: stewar for emerging the AR Effectiveness