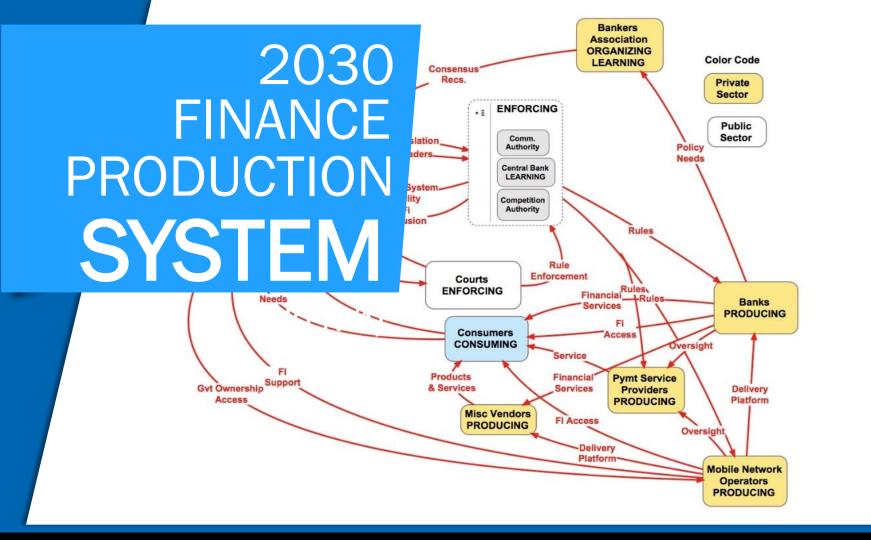

# FINANCIAL INCLUSION CHANGE SYSTEM (KENYA)

FSD: Societal Change System Steward

Financial

crises
Fintech(nology)

Crypto-currencies (eg: Bitcoin)

Fintech

Ecosystems for financing change