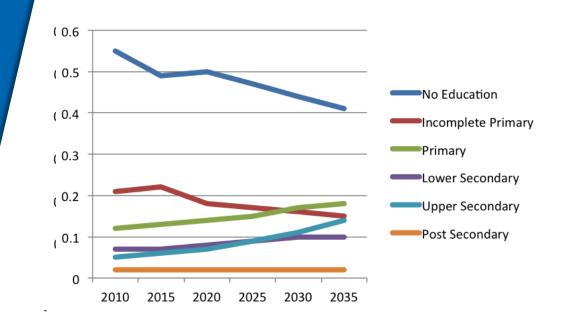

### HUMAN DEVELOPMENT

Education
Population
attathmenmentChad,
growth
China, age 225-29

NOW

20,000

years ago