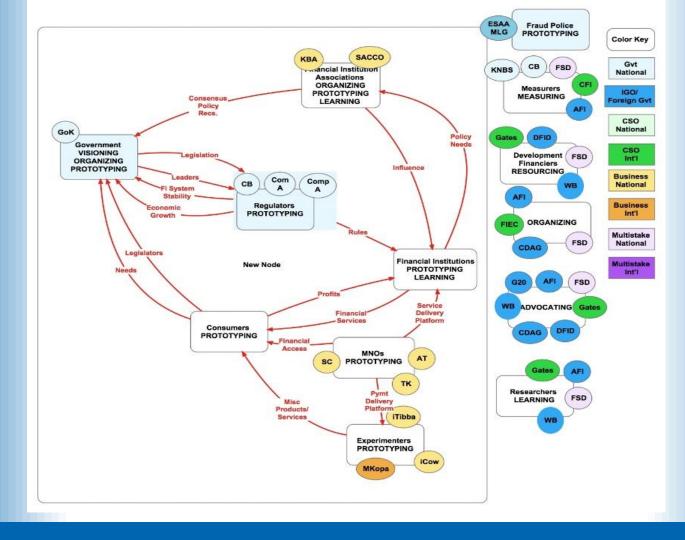

# FINANCIAL INCLUSION CHANGE SYSTEM (KENYA)

FSD: Societal Change System Steward

Financial

crises
Fintech(nology)

Crypto-currencies (eg: Bitcoin)

Fintech

Ecosystems for financing change

## ECOSYSTEM FOR FINANCING CHANGE

The Platform: stewar for emerging the AR Effectiveness