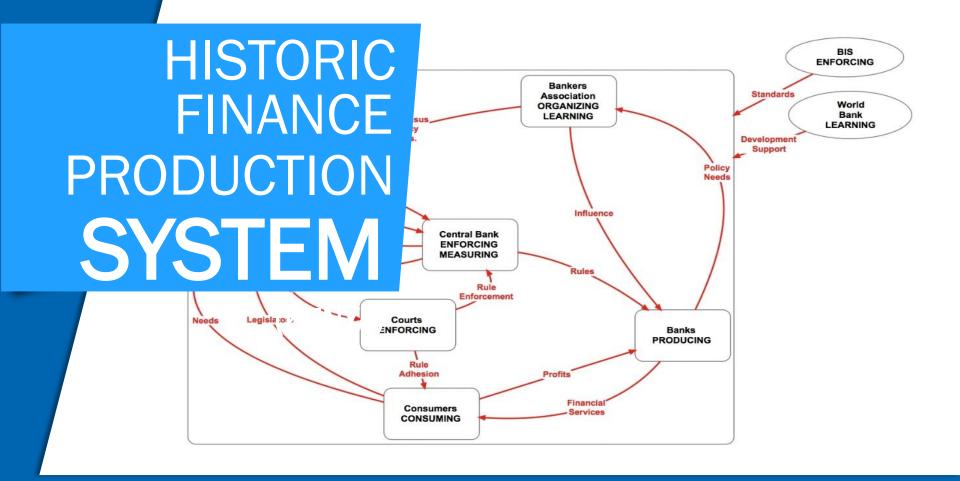

# FINANCIAL INCLUSION CHANGE SYSTEM (KENYA)

FSD: Societal Change System Steward

Financial

crises
Fintech(nology)

Crypto-currencies (eg: Bitcoin)

Fintech

Ecosystems for financing change